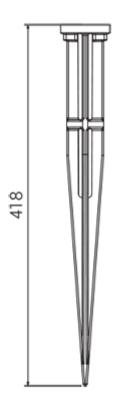

## **CLOCK-SPIKE**

- SPECIFICATIONS
- Garden spike in grey polycarbonate
- To be installed with codes 4661-4664-4665
- Recommended height above ground: 10 cm in compliance with regulations
- The cable can pass through a special hole in the base and through the structure of the spike

- SPECIFICATIONS
- Garden spike in grey polycarbonate
- To be installed with codes 4661-4664-4665
- Recommended height above ground: 10 cm in compliance with regulations
- The cable can pass through a special hole in the base and through the structure of the spike