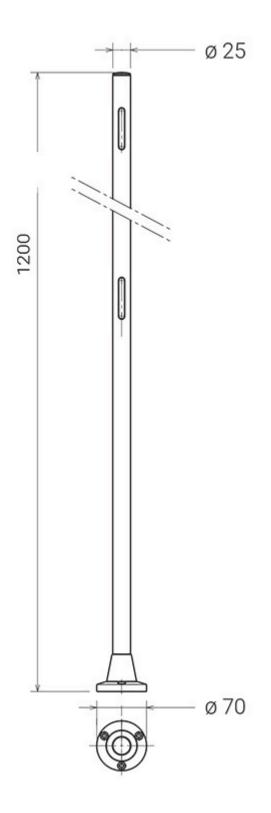

## **CLOCK - STEM H 1200 GRAFIT**

- SPECIFICATIONS
- Garden stem in extruded aluminium, suitable for cable entry (max 2 cables) thanks to the 2 dedicated slots
- To be mandatorily installed with accessory plate code 4697
- Base in die-cast aluminium
- Double varnished finish after pickling, chromic passivation (trivalent chromium), epoxy primer and polyester powder coating
- DIMENSIONS
- ø 25 mm
- Ø 70 mm
- H 1200 mm

- SPECIFICATIONS
- Garden stem in extruded aluminium, suitable for cable entry (max 2 cables) thanks to the 2 dedicated slots
- To be mandatorily installed with accessory plate code 4697
- Base in die-cast aluminium
- Double varnished finish after pickling, chromic passivation (trivalent chromium), epoxy primer and polyester powder coating
- DIMENSIONS
- ø 25 mm
- Ø70 mm
- H 1200 mm